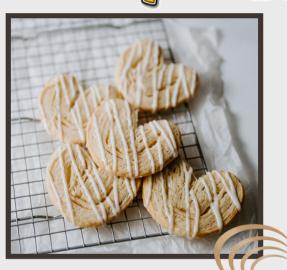

APPLE - BLUEBERRY CREAM
CHERRY - CINNAMON
STRAWBERRY CREAM- CREAM CHEESE

BUTTERHEARTS ARE MADE FROM
DELICIOUS, ARTISAN-STYLE PUFF
PASTRY. EACH PASTRY HAS
HUNDREDS OF THIN LAYERS OF
PASTRY GOODNESS, MAKING THEM
A MELT-IN-YOUR-MOUTH
EXPERIENCE EVERY TIME!

FLAVORS: CHOCOLATE CHIP - CLASSIC CINNAMON - RASPBERRY