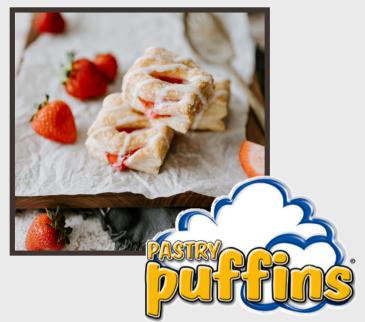

## PUFF PASTRY PROGRAM

PASTRY PUFFINS® ARE A
DELICIOUS, EUROPEAN STYLE
CLASSIC PUFF PASTRY. EACH
PASTRY PUFFIN® HAS
HUNDREDS OF THIN LAYERS OF
PASTRY TO MAKE THEM A MELTIN-YOUR-MOUTH FLAKY TREAT!

FLAVORS:

APPLE - BLUEBERRY CREAM
CHERRY - CINNAMON
STRAWBERRY CREAM- CREAM CHEESE

BUTTERHEARTS ARE MADE FROM
DELICIOUS, ARTISAN-STYLE PUFF
PASTRY. EACH PASTRY HAS
HUNDREDS OF THIN LAYERS OF
PASTRY GOODNESS, MAKING THEM
A MELT-IN-YOUR-MOUTH
EXPERIENCE EVERY TIME!